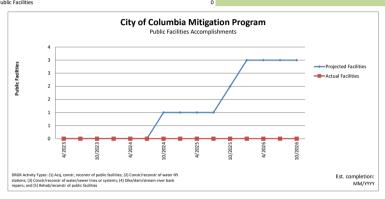

| Public Facilities                                              | 4/2023 | 7/2023 | 10/2023 | 1/2024 | 4/2024 | 7/2024 | 10/2024 | 1/2025 | 4/2025 | 7/2025 | 10/2025 | 1/2026 | 4/2026 | 7/2026 | 10/2026 |
|----------------------------------------------------------------|--------|--------|---------|--------|--------|--------|---------|--------|--------|--------|---------|--------|--------|--------|---------|
| Projected Facilities                                           | 0      | 0      | 0       | 0      | 0      | 0      | 1       | 1      | 1      | 1      | 2       | 3      | 3      | 3      | 3       |
| # of Public Facilities (Quarterly Projection)                  | 0      | 0      | 0       | 0      | 0      | 0      | 1       | 0      | 0      | 0      | 1       | 1      | 0      | 0      | 0       |
| Actual Facilities                                              | 0      | 0      | 0       | 0      | 0      | 0      | 0       | 0      | 0      | 0      | 0       | 0      | 0      | 0      | 0       |
| # of Public Facilities (Populated from QPR Reporting)          | 0      |        |         |        |        |        |         |        |        |        |         |        |        |        |         |
| Quarterly Projections by Activity Type:                        |        |        |         |        |        |        |         |        |        |        |         |        |        |        |         |
| Acquisition, construction, reconstruction of public facilities |        |        |         |        |        |        |         |        |        |        |         |        |        |        |         |
| # of Public Facilities                                         | 0      |        |         |        |        |        | 1       |        |        |        | 1       | 1      |        |        |         |
| Construction/reconstruction of water lift stations             |        |        |         |        |        |        |         |        |        |        |         |        |        |        |         |
| # of Public Facilities                                         | 0      |        |         |        |        |        |         |        |        |        |         |        |        |        |         |
| Construction/reconstruction of water/sewer lines or systems    |        |        |         |        |        |        |         |        |        |        |         |        |        |        |         |
| # of Public Facilities                                         | 0      |        |         |        |        |        |         |        |        |        |         |        |        |        |         |
| Dike/dam/stream-river bank repairs                             |        |        |         |        |        |        |         |        |        |        |         |        |        |        |         |
| # of Public Facilities                                         | 0      |        |         |        |        |        |         |        |        |        |         |        |        |        |         |
| Rehabilitation/reconstruction of public facilities             |        |        |         |        |        |        |         |        |        |        |         |        |        |        |         |
|                                                                |        |        |         |        |        |        |         |        |        |        |         |        |        |        |         |