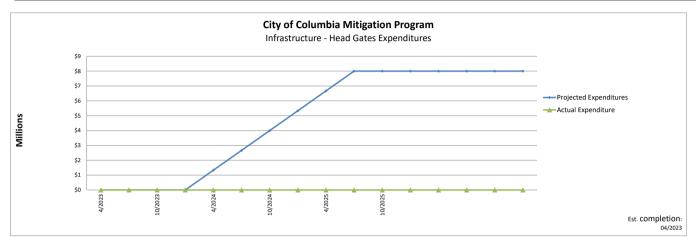

| Infrastructure - Head Gates   | 4/2023 | 7/2023 | 10/2023 | 1/2024 | 4/2024      | 7/2024      | 10/2024     | 1/2025      | 4/2025      | 7/2025      | 10/2025     | 1/2026      | 4/2026      | 7/2026      | 10/2026     | 1/2027      |
|-------------------------------|--------|--------|---------|--------|-------------|-------------|-------------|-------------|-------------|-------------|-------------|-------------|-------------|-------------|-------------|-------------|
| Projected Expenditures        | \$0    | \$0    | \$0     | \$0    | \$1,333,333 | \$2,666,667 | \$4,000,000 | \$5,333,333 | \$6,666,667 | \$8,000,000 | \$8,000,000 | \$8,000,000 | \$8,000,000 | \$8,000,000 | \$8,000,000 | \$8,000,000 |
| Quarterly Projection          | \$0    |        |         |        | \$1,333,333 | \$1,333,333 | \$1,333,333 | \$1,333,333 | \$1,333,333 | \$1,333,333 | \$0         | \$0         |             |             |             | \$8,000,000 |
| Actual Expenditure            | \$0    | \$0    | \$0     | \$0    | \$0         | \$0         | \$0         | \$0         | \$0         | \$0         | \$0         | \$0         | \$0         | \$0         | \$0         | \$0         |
| Actual Quarterly Expend (from |        |        |         |        |             |             |             |             |             |             |             |             |             |             |             |             |
| QPRs)                         | \$0    |        |         |        |             |             |             |             |             |             |             |             |             |             |             |             |