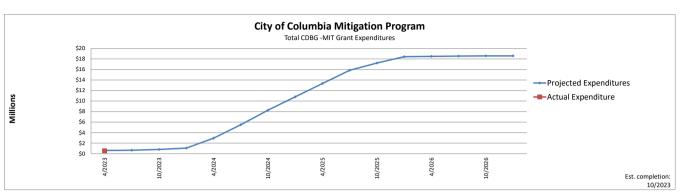

| Total Expenditures     | 4/2023    | 7/2023    | 10/2023   | 1/2024      | 4/2024      | 7/2024      | 10/2024     | 1/2025       | 4/2025       | 7/2025       | 10/2025      | 1/2026       | 4/2026       | 7/2026       | 10/2026      | 1/2027       |
|------------------------|-----------|-----------|-----------|-------------|-------------|-------------|-------------|--------------|--------------|--------------|--------------|--------------|--------------|--------------|--------------|--------------|
| Projected Expenditures | \$600,000 | \$653,000 | \$806,000 | \$1,059,000 | \$2,945,333 | \$5,494,523 | \$8,273,713 | \$10,802,903 | \$13,332,093 | \$15,861,283 | \$17,237,143 | \$18,433,000 | \$18,486,000 | \$18,544,000 | \$18,585,000 | \$18,585,000 |
| Quarterly Projection   | \$600,000 | \$53,000  | \$153,000 | \$253,000   | \$1,886,333 | \$2,549,190 | \$2,779,190 | \$2,529,190  | \$2,529,190  | \$2,529,190  | \$1,375,860  | \$1,195,857  | \$53,000     | \$58,000     | \$41,000     | \$18,585,000 |
| Actual Expenditure     | \$548.866 |           |           |             |             |             |             |              |              |              |              |              |              |              |              |              |