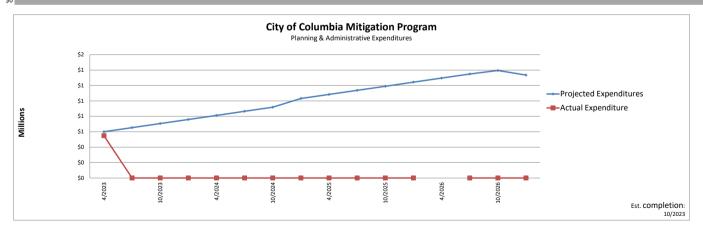

| Planning & Admin              | 4/2023    | 7/2023    | 10/2023   | 1/2024    | 4/2024    | 7/2024    | 10/2024   | 1/2025      | 4/2025      | 7/2025      | 10/2025     | 1/2026      | 4/2026      | 7/2026      | 10/2026     | 1/2027      |
|-------------------------------|-----------|-----------|-----------|-----------|-----------|-----------|-----------|-------------|-------------|-------------|-------------|-------------|-------------|-------------|-------------|-------------|
| Projected Expenditures        | \$600,000 | \$653,000 | \$706,000 | \$759,000 | \$812,000 | \$865,000 | \$918,000 | \$1,031,000 | \$1,084,000 | \$1,137,000 | \$1,190,000 | \$1,243,000 | \$1,296,000 | \$1,349,000 | \$1,395,000 | \$1,335,000 |
| Quarterly Projection          | \$600,000 | \$53,000  | \$53,000  | \$53,000  | \$53,000  | \$53,000  | \$53,000  | \$53,000    | \$53,000    | \$53,000    | \$53,000    | \$53,000    | \$53,000    | \$58,000    | \$41,000    | \$1,335,000 |
| Actual Expenditure            | \$548,866 | \$0       | \$0       | \$0       | \$0       | \$0       | \$0       | \$0         | \$0         | \$0         | \$0         | \$0         |             | \$0         | \$0         | \$0         |
| Actual Quarterly Expend (from |           |           |           |           |           |           |           |             |             |             |             |             |             |             |             |             |
| ODDs)                         | ćo        |           |           |           |           |           |           |             |             |             |             |             |             |             |             |             |