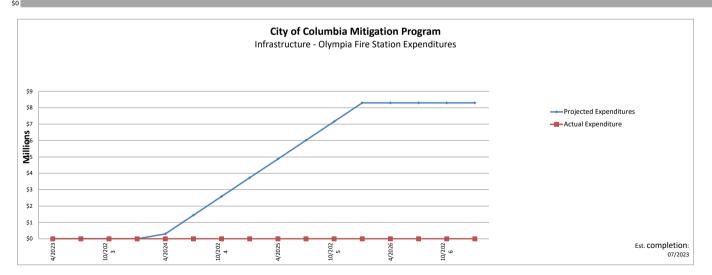

| Infrastructure - Fire Station | 4/2023 | 7/2023 | 10/2023 | 1/2024 | 4/2024    | 7/2024      | 10/2024     | 1/2025      | 4/2025      | 7/2025      | 10/2025     | 1/2026      | 4/2026      | 7/2026      | 10/2026     | 1/2027      |
|-------------------------------|--------|--------|---------|--------|-----------|-------------|-------------|-------------|-------------|-------------|-------------|-------------|-------------|-------------|-------------|-------------|
| Projected Expenditures        | \$0    | \$0    | \$0     | \$0    | \$300,000 | \$1,442,857 | \$2,585,714 | \$3,728,571 | \$4,871,429 | \$6,014,286 | \$7,157,143 | \$8,300,000 | \$8,300,000 | \$8,300,000 | \$8,300,000 | \$8,300,000 |
| Quarterly Projection          | \$0    |        |         |        | \$300,000 | \$1,142,857 | \$1,142,857 | \$1,142,857 | \$1,142,857 | \$1,142,857 | \$1,142,857 | \$1,142,857 | \$0         | \$0         | \$0         | \$8,300,000 |
| Actual Expenditure            | \$0    | \$0    | \$0     | \$0    | \$0       | \$0         | \$0         | \$0         | \$0         | \$0         | \$0         | \$0         | \$0         | \$0         | \$0         | \$0         |
| Actual Quarterly Expend (from |        |        |         |        |           |             |             |             |             |             |             |             |             |             |             |             |
| QPRs)                         | \$0    |        |         |        |           |             |             |             |             |             |             |             |             |             |             |             |