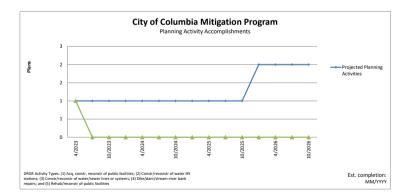

| Planning Activities                       | 4/2023 | 7/2023 | 10/2023 | 1/2024 | 4/2024 | 7/2024 | 10/2024 | 1/2025 | 4/2025 | 7/2025 | 10/2025 | 1/2026 | 4/2026 | 7/2026 | 10/2026 |
|-------------------------------------------|--------|--------|---------|--------|--------|--------|---------|--------|--------|--------|---------|--------|--------|--------|---------|
| Projected Planning Activities             | 1      | 1      | 1       | 1      | 1      | 1      | 1       | 1      | 1      | 1      | 1       | 2      | 2      | 2      | 2       |
| # of Plans (Quarterly Projection)         | 1      | 0      | 0       | 0      | 0      | 0      | 0       | 0      | 0      | 0      | 0       | 1      | 0      | 0      | 0       |
| Actual Plans                              | 1      | 0      | 0       | 0      | 0      | 0      | 0       | 0      | 0      | 0      | 0       | 0      | 0      | 0      | 0       |
| # of Plans (Populated from OPR Reporting) | 0      |        |         |        |        |        |         |        |        |        |         |        |        |        |         |