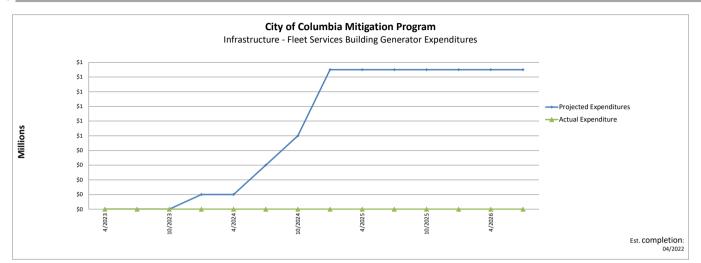

| Infrastructure - Fleet Services G | 4/2023 | 7/2023 | 10/2023   | 1/2024    | 4/2024    | 7/2024    | 10/2024   | 1/2025    | 4/2025    | 7/2025    | 10/2025   | 1/2026    | 4/2026    | 7/2026    | 10/2026   | 1/2027    |
|-----------------------------------|--------|--------|-----------|-----------|-----------|-----------|-----------|-----------|-----------|-----------|-----------|-----------|-----------|-----------|-----------|-----------|
| Projected Expenditures            | \$0    | \$0    | \$0       | \$100,000 | \$100,000 | \$300,000 | \$500,000 | \$950,000 | \$950,000 | \$950,000 | \$950,000 | \$950,000 | \$950,000 | \$950,000 | \$950,000 | \$950,000 |
| Quarterly Projection              | \$0    | \$0    | \$100,000 | \$200,000 | \$200,000 | \$200,000 | \$250,000 |           |           |           |           |           |           |           |           | \$950,000 |
| Actual Expenditure                | \$0    | \$0    | \$0       | \$0       | \$0       | \$0       | \$0       | \$0       | \$0       | \$0       | \$0       | \$0       | \$0       | \$0       | \$0       | \$0       |
| Actual Quarterly Expend (from     |        |        |           |           |           |           |           |           |           |           |           |           |           |           |           |           |
| QPRs)                             | \$0    |        |           |           |           |           |           |           |           |           |           |           |           |           |           |           |